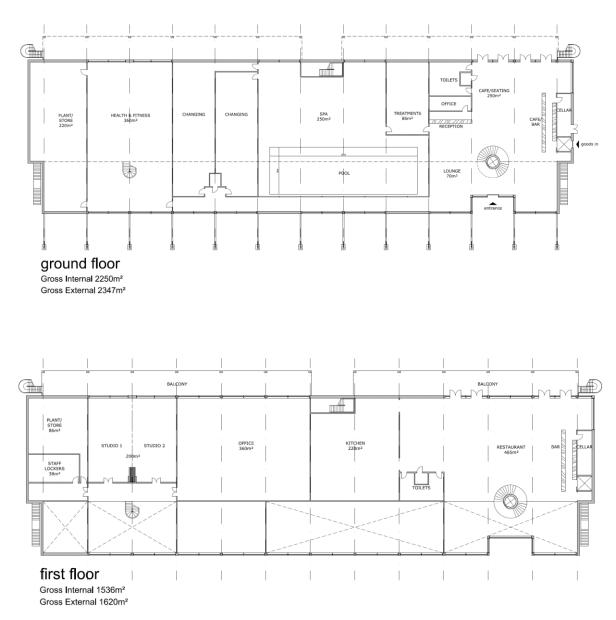

Proposed country Club and Spa, Land adjacent to Hedgeside, Yarm

Appendix 1 - Site Location Plan and access option (roundabout)



Proposed country Club and Spa, Land adjacent to Hedgeside, Yarm

Appendix 2 - Option access Arrangements (Protected turn)



Proposed country Club and Spa, Land adjacent to Hedgeside, Yarm

# <image>



# Appendix 3 - Indicative Visualisations



Proposed country Club and Spa, Land adjacent to Hedgeside, Yarm

Appendix 4 - Indicative building elevations



North (entrance) elevation



South elevation



West elevation



East elevation

### Proposed country Club and Spa, Land adjacent to Hedgeside, Yarm



### Appendix 5 - Indicative Building floor plans



marquee location



office.