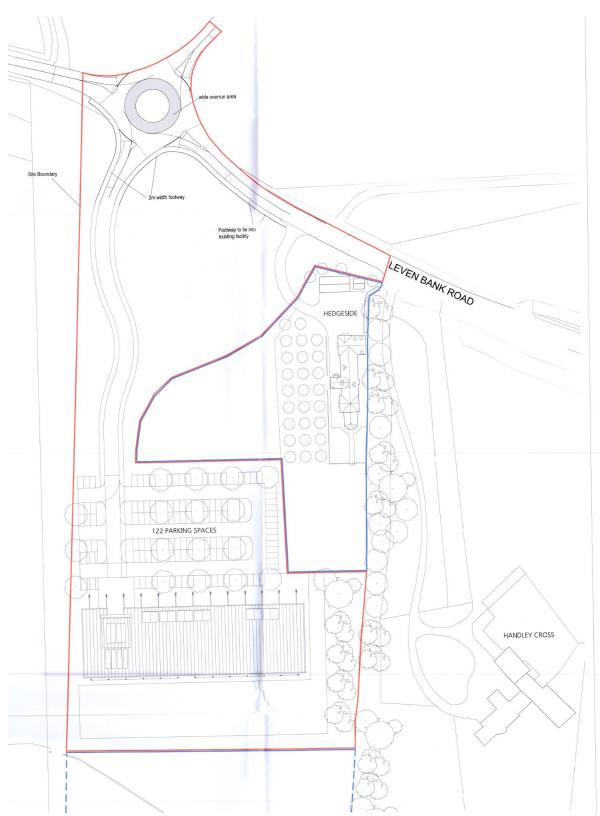

Proposed country Club and Spa, Land adjacent to Hedgeside, Yarm

Appendix 1 - Site Location Plan and access option (roundabout)

Proposed country Club and Spa, Land adjacent to Hedgeside, Yarm

Appendix 2 - Option access Arrangements (Protected turn)