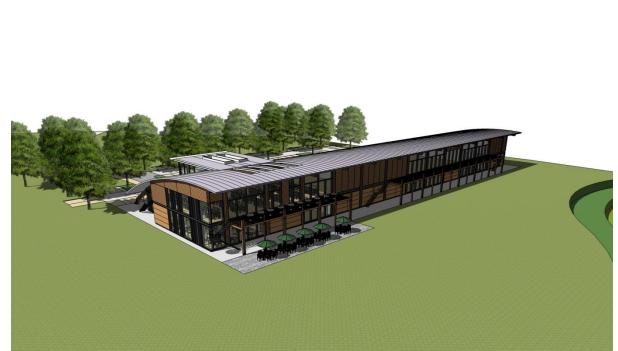

# Appendix 3 - Indicative Visualisations

Proposed country Club and Spa, Land adjacent to Hedgeside, Yarm

Appendix 4 - Indicative building elevations

North (entrance) elevation

South elevation

West elevation