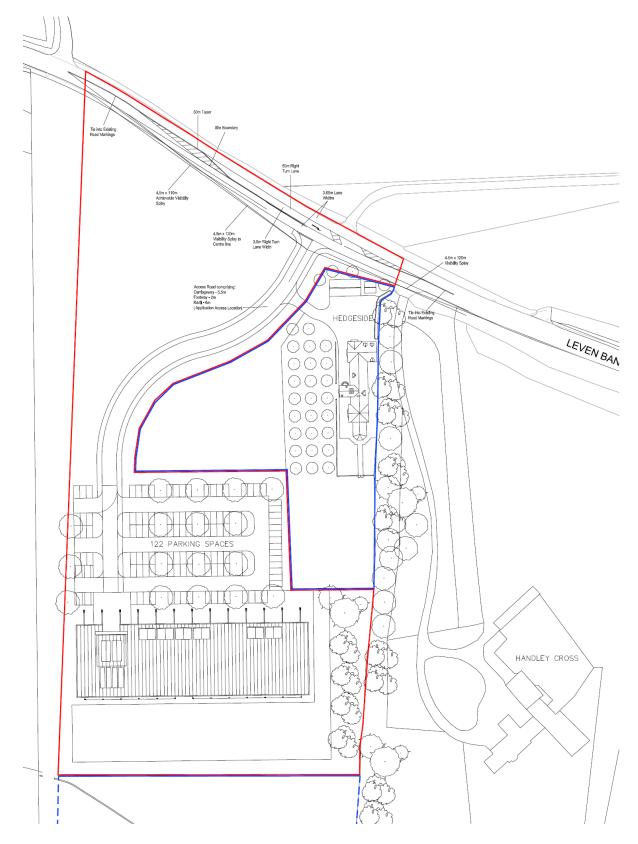

Proposed country Club and Spa, Land adjacent to Hedgeside, Yarm

Appendix 1 - Site Location Plan and access option (roundabout)

Proposed country Club and Spa, Land adjacent to Hedgeside, Yarm

Appendix 2 - Option access Arrangements (Protected turn)

Proposed country Club and Spa, Land adjacent to Hedgeside, Yarm