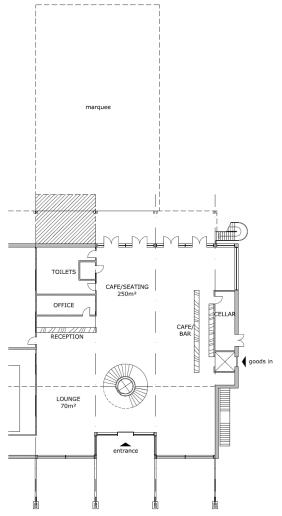

Proposed country Club and Spa, Land adjacent to Hedgeside, Yarm

Appendix 1 - Site Location Plan and access option (roundabout)



Proposed country Club and Spa, Land adjacent to Hedgeside, Yarm

Appendix 2 - Option access Arrangements (Protected turn)



Proposed country Club and Spa, Land adjacent to Hedgeside, Yarm

# <image>



# Appendix 3 - Indicative Visualisations



Proposed country Club and Spa, Land adjacent to Hedgeside, Yarm

Appendix 4 - Indicative building elevations



North (entrance) elevation



South elevation



West elevation



East elevation

### Proposed country Club and Spa, Land adjacent to Hedgeside, Yarm



### Appendix 5 - Indicative Building floor plans



marquee location



office.