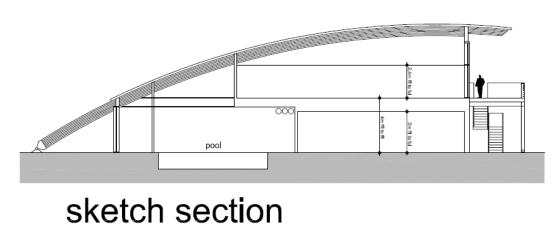

# Appendix 3 - Indicative Visualisations

Proposed country Club and Spa, Land adjacent to Hedgeside, Yarm

Appendix 4 - Indicative building elevations

North (entrance) elevation

South elevation

West elevation