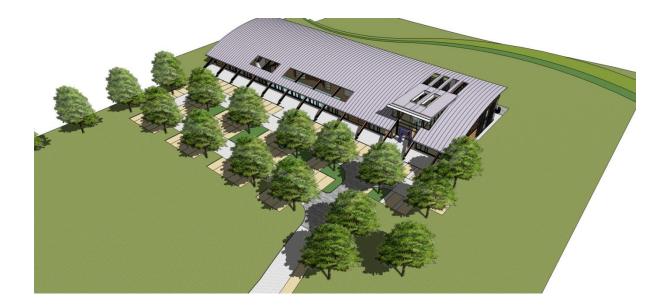

# Appendix 3 - Indicative Visualisations

Proposed country Club and Spa, Land adjacent to Hedgeside, Yarm

Appendix 4 - Indicative building elevations

North (entrance) elevation

South elevation

West elevation